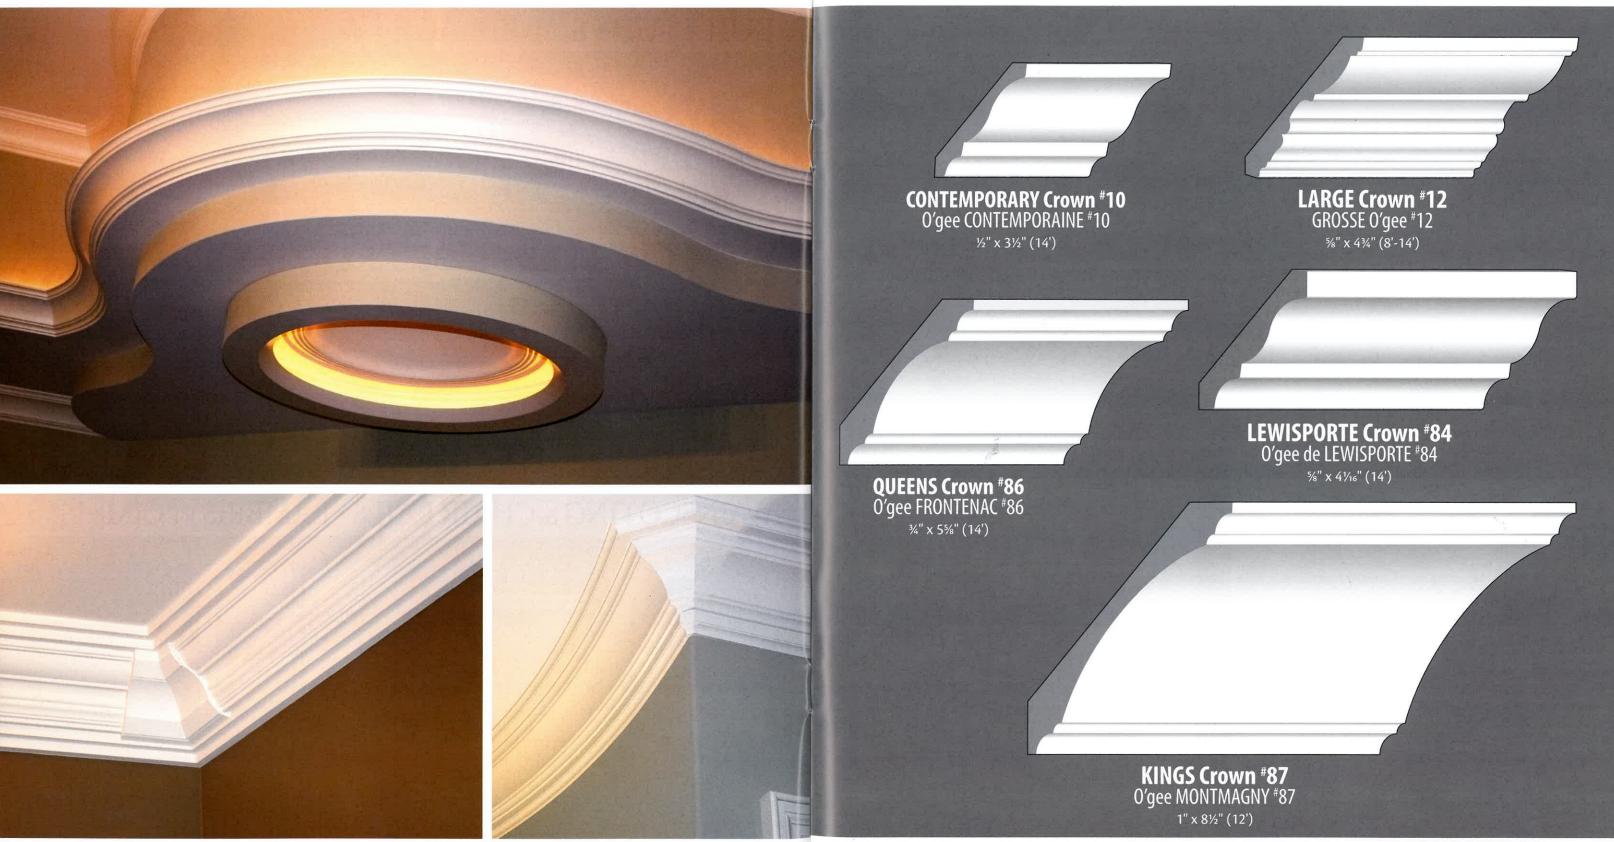

drage HÉRITAGE #43

5/8" x 33/4" (14')













CITADEL Casing #39
Cadrage CITADELLE #39
%" x 3½" (8'-14')

BEVELED Casing #15
Cadrage BISEAU #15
%" x 3½" (14')



MILFORD Casing #33
Cadrage MAISONNEUVE #33

3/4" x 33/4" (14')



HARBOUR Back Band #53 Accessoire de cadrage HAVRE #53 1" x 11/4" (8'-12')

### **HEADERS • FRONTONS -**





### WINDOW SILLS & WALL TRIM • TABLIERS ET LAMBRIS











BUILD-UP #756 SOUFFLAGE #756 34" x 71/4" (12')

Window Sill #532 Tablier #532 1" x 5½" (12')

**HERITAGE Window Sill #542** Tablier HÉRITAGE #542 1" x 5" (12')

HERITAGE Window Sill #543 Tablier HÉRITAGE #543 1" x 7¾" (12')

Window Sill #533 Tablier #533 1" x 8½" (12')

# WAINSCOTING & CHAIR RAILS • LAMBRIS ET CIMAISES



**WAINSCOTING** #601 LAMBRIS #601 ½" x 5¾" (8')

## CROWNS • O'GEES





SEASON MANUFACTURING LTD

### MISCELLANEOUS • DIVERS





#### MISCELLANEOUS • DIVERS







BASE BLOCKS • SOCLES



BASE BLOCK #61 & #62 SOCLE #61 et #62 \*61 - 1" x 41%" x 9"





**BASE BLOCK #57** SOCLE #57



**BASE BLOCK #58** SOCLE #58 1" x 3½" x 7"



**BASE BLOCK #67** SOCLE #67 34" x 3" x 51/2"

Established in New Brunswick, Canada since 1983, Season Manufacturing Ltd, is recognized as a superior quality MDF and wood mouldings manufacturer across Atlantic Canada.

Our Primary concern is to offer a product of standard excellence especially tailored to meet your needs and to reflect the distinctive style of your design.

We, at **Season Manufacturing Ltd**, firmly believe in high quality craftsmanship along with professional service and state of the art technology, we can provide