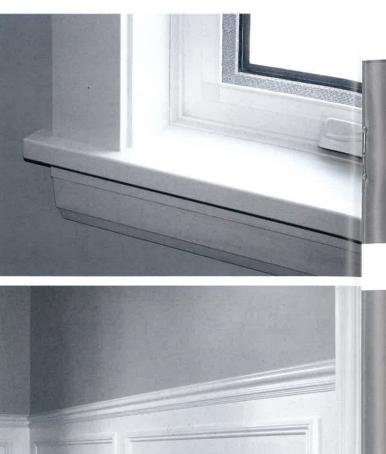

### WINDOW SILLS & WALL TRIM • TABLIERS ET LAMBRIS

BUILD-UP #756 SOUFFLAGE #756 34" x 71/4" (12')

Window Sill #532 Tablier #532 1" x 5½" (12')

**HERITAGE Window Sill #542** Tablier HÉRITAGE #542 1" x 5" (12')

HERITAGE Window Sill #543 Tablier HÉRITAGE #543 1" x 7¾" (12')

Window Sill #533 Tablier #533 1" x 8½" (12')