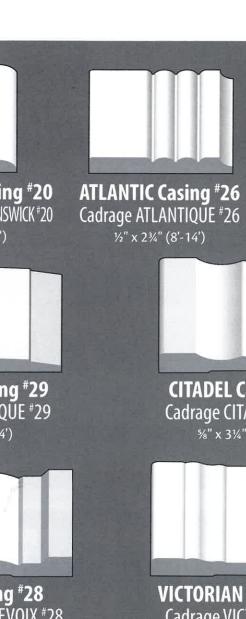

### CASINGS • CADRAGES

**HERITAGE Casing #43** 

Cadrage HÉRITAGE #43

5/8" x 33/4" (14')

CITADEL Casing #39
Cadrage CITADELLE #39
%" x 3½" (8'-14')

BEVELED Casing #15
Cadrage BISEAU #15
%" x 3½" (14')

MILFORD Casing #33
Cadrage MAISONNEUVE #33

3/4" x 33/4" (14')

HARBOUR Back Band #53 Accessoire de cadrage HAVRE #53 1" x 11/4" (8'-12')