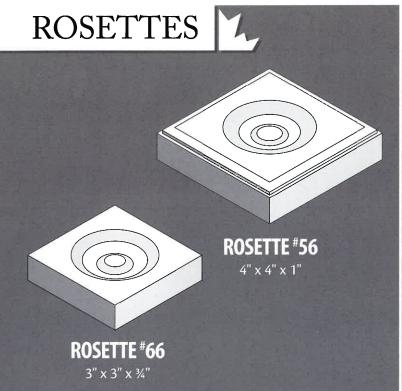

#### MISCELLANEOUS • DIVERS

BASE BLOCKS • SOCLES

BASE BLOCK #61 & #62 SOCLE #61 et #62 \*61 - 1" x 41%" x 9"

**BASE BLOCK #57** SOCLE #57

**BASE BLOCK #58** SOCLE #58 1" x 3½" x 7"

**BASE BLOCK #67** SOCLE #67 34" x 3" x 51/2"