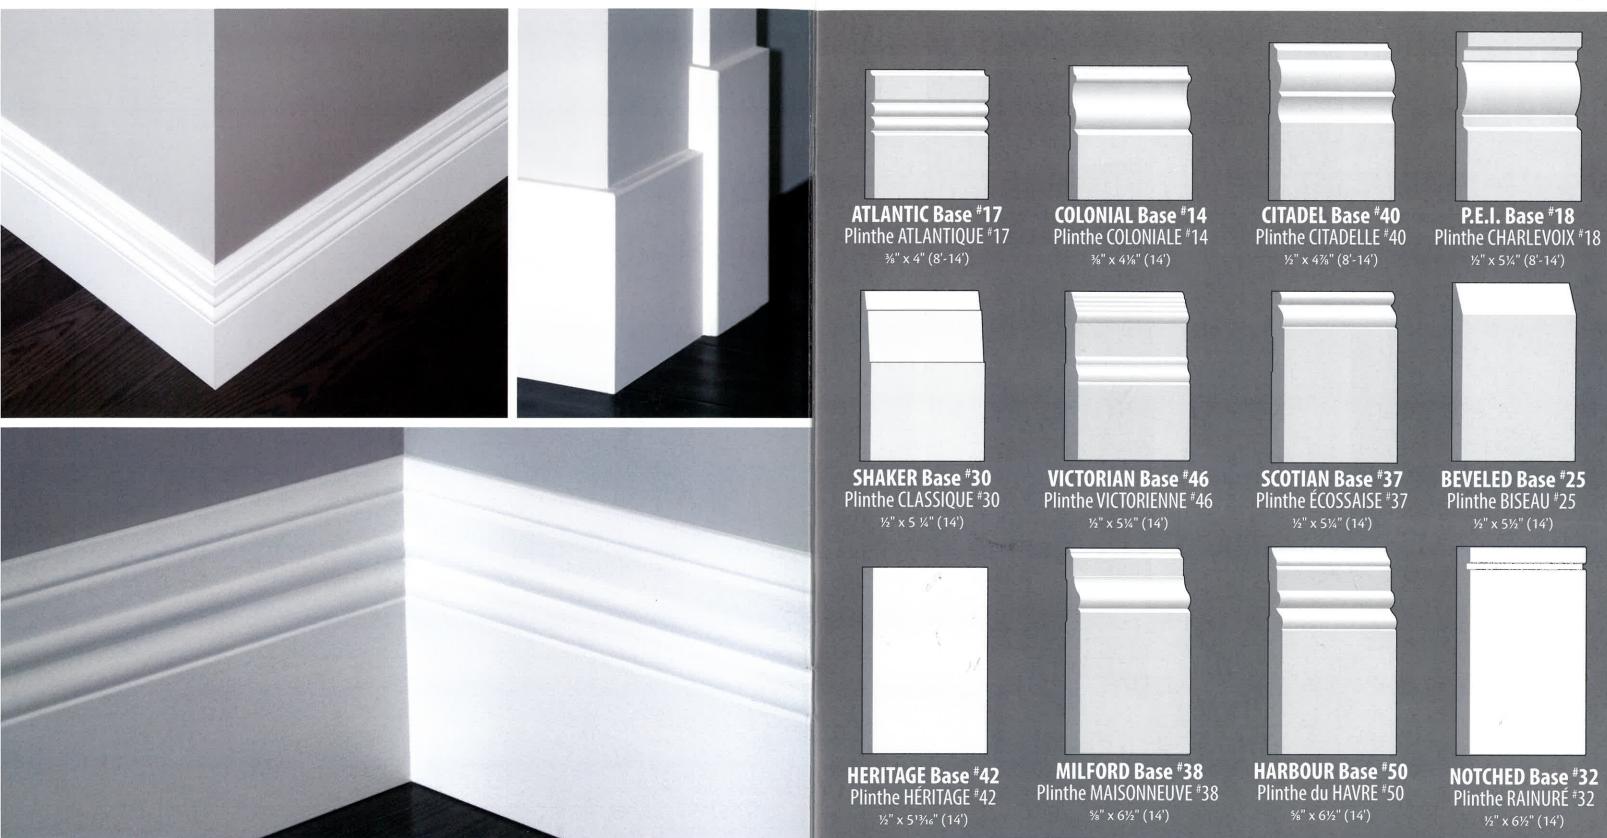

#### BASEBOARDS • PLINTHES





### CASINGS • CADRAGES











**HERITAGE Casing #43** 

Cadrage HÉRITAGE #43

5/8" x 33/4" (14')













CITADEL Casing #39
Cadrage CITADELLE #39
%" x 3½" (8'-14')

BEVELED Casing #15
Cadrage BISEAU #15
%" x 3½" (14')



MILFORD Casing #33
Cadrage MAISONNEUVE #33

3/4" x 33/4" (14')



HARBOUR Back Band #53 Accessoire de cadrage HAVRE #53 1" x 11/4" (8'-12')

### **HEADERS • FRONTONS -**





### WINDOW SILLS & WALL TRIM • TABLIERS ET LAMBRIS











BUILD-UP #756 SOUFFLAGE #756 34" x 71/4" (12')

Window Sill #532 Tablier #532 1" x 5½" (12')

**HERITAGE Window Sill #542** Tablier HÉRITAGE #542 1" x 5" (12')

HERITAGE Window Sill #543 Tablier HÉRITAGE #543 1" x 7¾" (12')

Window Sill #533 Tablier #533 1" x 8½" (12')

# WAINSCOTING & CHAIR RAILS • LAMBRIS ET CIMAISES



**WAINS