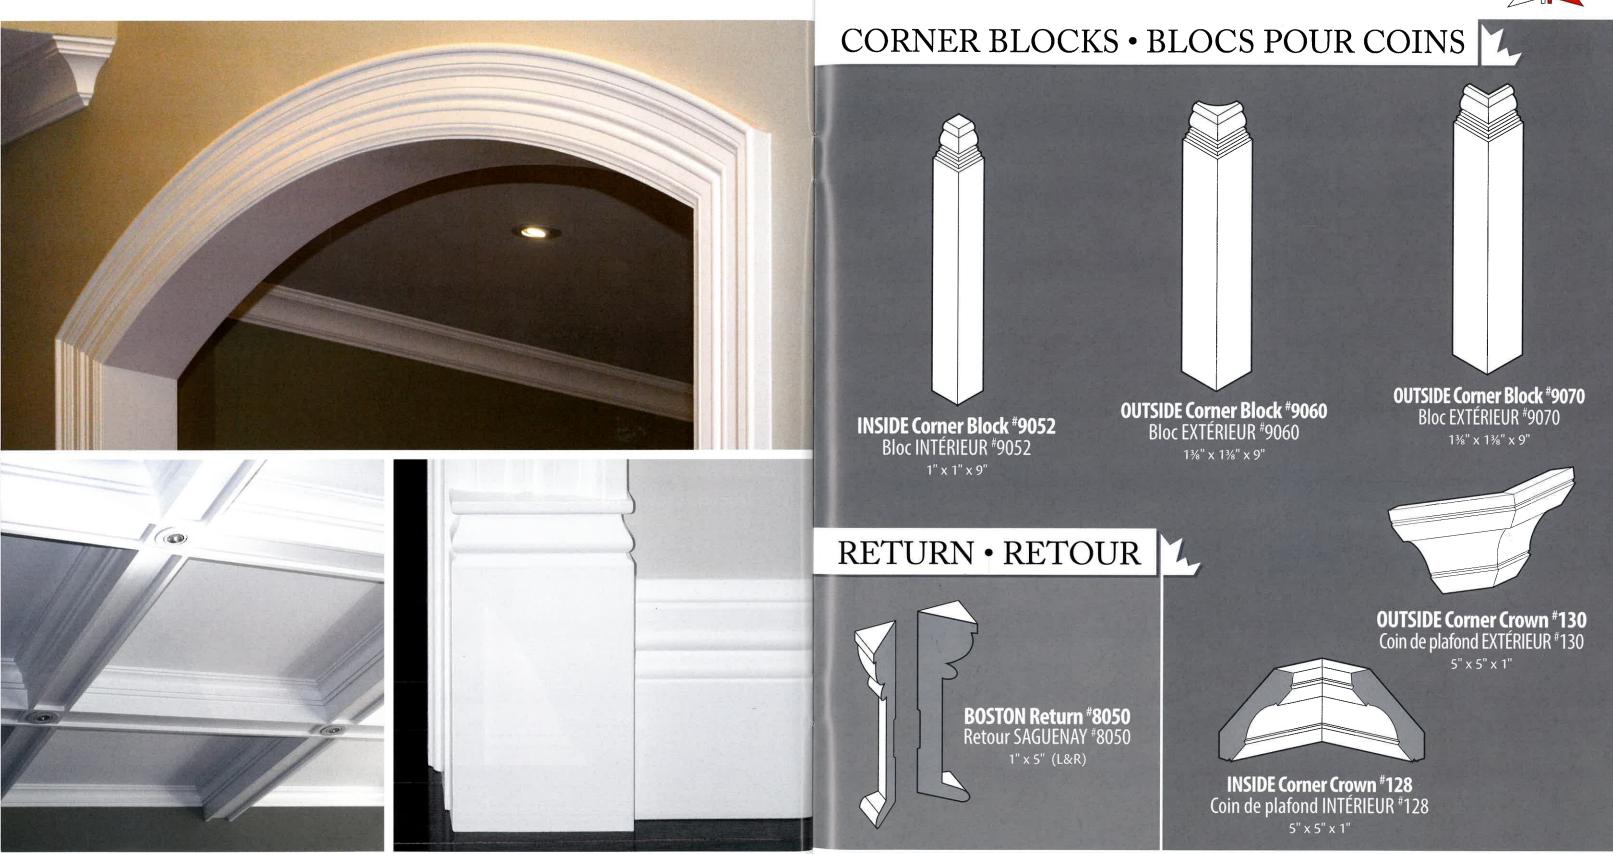

### MISCELLANEOUS • DIVERS

#### MISCELLANEOUS • DIVERS

BASE BLOCKS • SOCLES

BASE BLOCK #61 & #62 SOCLE #61 et #62 \*61 - 1" x 41%" x 9"

**BASE BLOCK #57** SOCLE #57

**BASE BLOCK #58** SOCLE #58 1" x 3½" x 7"

**BASE BLOCK #67** SOCLE #67 34" x 3" x 51/2"