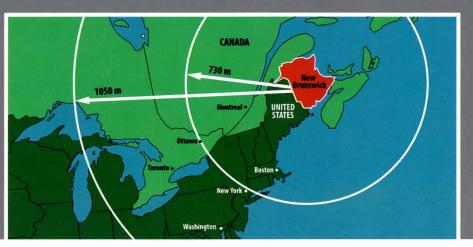

Established in New Brunswick, Canada since 1983, Season Manufacturing Ltd, is recognized as a superior quality MDF and wood mouldings manufacturer across Atlantic Canada.

Our Primary concern is to offer a product of standard excellence especially tailored to meet your needs and to reflect the distinctive style of your design.

Établie au Nouveau-Brunswick, Canada, depuis 1983, Season Manufacturing Ltée est reconnue pour sa moulure en MDF et en bois solide de qualité supérieure à travers le Canada atlantique.

Notre objectif premier est d'offrir un produit de qualité spécialement conçu pour répondre à vos besoins et pour refléter le style distinctif de votre design.

- Et plus encore!

Timely and efficient deliveries from our plant in Grande-Dique, New Brunswick, Canada.

Livraisons rapides à partir de Grande-Dique, Nouveau-Brunswick, Canada.

Season Manufacturing Ltd 1222 Route 530 Grande-Digue, NB E4R 5L2