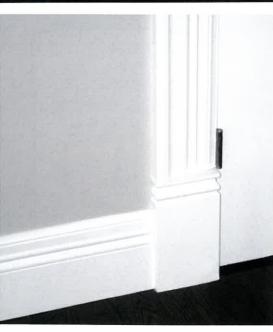

#### MISCELLANEOUS • DIVERS

BASE BLOCKS • SOCLES

BASE BLOCK #61 & #62 SOCLE #61 et #62 \*61 - 1" x 41%" x 9"

**BASE BLOCK #57** SOCLE #57

**BASE BLOCK #58** SOCLE #58 1" x 3½" x 7"

**BASE BLOCK #67** SOCLE #67 34" x 3" x 51/2"