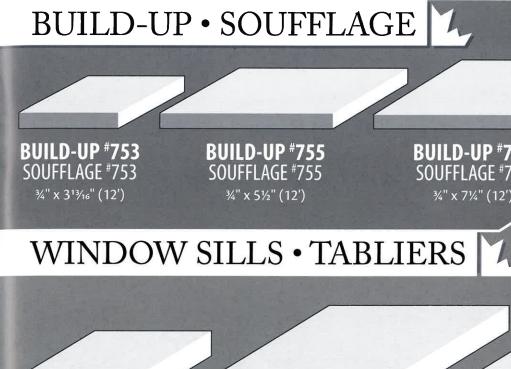

### WINDOW SILLS & WALL TRIM • TABLIERS ET LAMBRIS

BUILD-UP #756 SOUFFLAGE #756 34" x 71/4" (12')

Window Sill #532 Tablier #532 1" x 5½" (12')

**HERITAGE Window Sill #542** Tablier HÉRITAGE #542 1" x 5" (12')