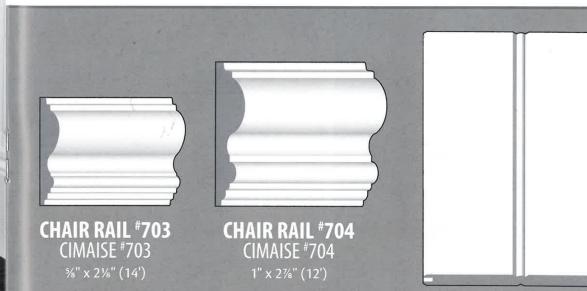

# WAINSCOTING & CHAIR RAILS • LAMBRIS ET CIMAISES

**WAINSCOTING** #601 LAMBRIS #601 ½" x 5¾" (8')