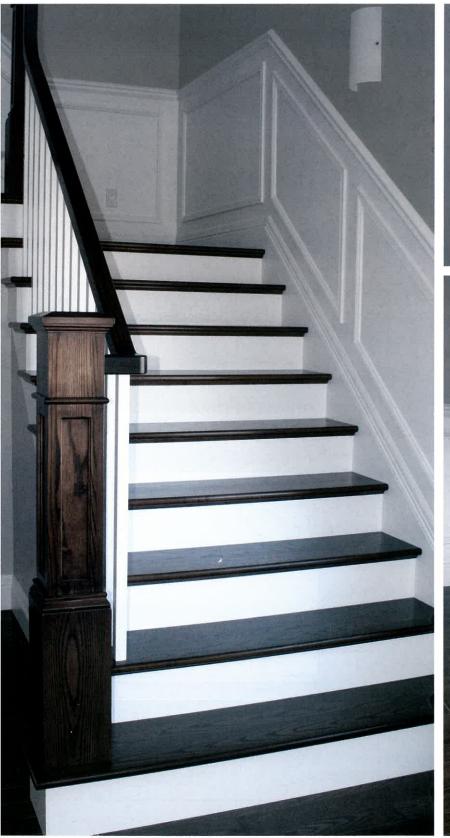

# WAINSCOTING & CHAIR RAILS • LAMBRIS ET CIMAISES

**WAINSCOTING** #601 LAMBRIS #601 ½" x 5¾" (8')