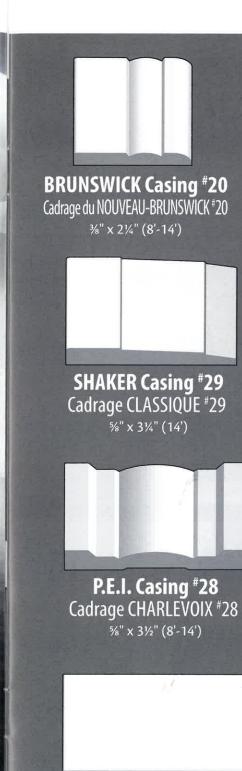

### CASINGS • CADRAGES

**HERITAGE Casing #43** 

Cadrage HÉRITAGE #43

5/8" x 33/4" (14')

CITADEL Casing #39
Cadrage CITADELLE #39
%" x 3½" (8'-14')

BEVELED Casing #15
Cadrage BISEAU #15
%" x 3½" (14')

MILFORD Casing #33
Cadrage MAISONNEUVE #33

3/4" x 33/4" (14')

HARBOUR Back Band #53 Accessoire de cadrage HAVRE #53 1" x 11/4" (8'-12')