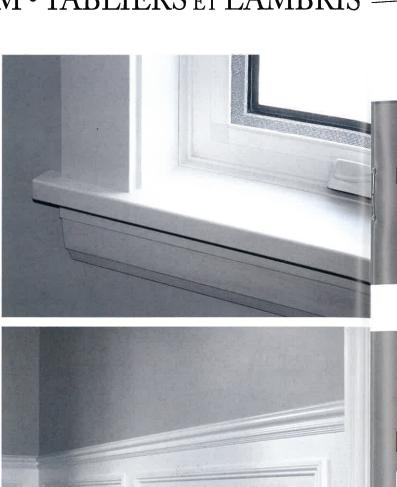

### WINDOW SILLS & WALL TRIM • TABLIERS ET LAMBRIS

BUILD-UP #756 SOUFFLAGE #756 34" x 71/4" (12')

Window Sill #532 Tablier #532 1" x 5½" (12')

**HERITAGE Window Sill #542** Tablier HÉRITAGE #542 1" x 5" (12')

HERITAGE Window Sill #543 Tablier HÉRITAGE #543 1" x 7¾" (12')

Window Sill #533 Tablier #533 1" x 8½" (12')