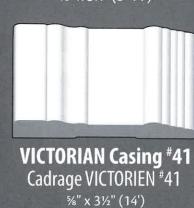

### CASINGS • CADRAGES

**HERITAGE Casing #43** 

Cadrage HÉRITAGE #43

5/8" x 33/4" (14')

CITADEL Casing #39
Cadrage CITADELLE #39
%" x 3½" (8'-14')

BEVELED Casing #15
Cadrage BISEAU #15
%" x 3½" (14')

MILFORD Casing #33
Cadrage MAISONNEUVE #33

3/4" x 33/4" (14')

HARBOUR Back Band #53 Accessoire de cadrage HAVRE #53 1" x 11/4" (8'-12')