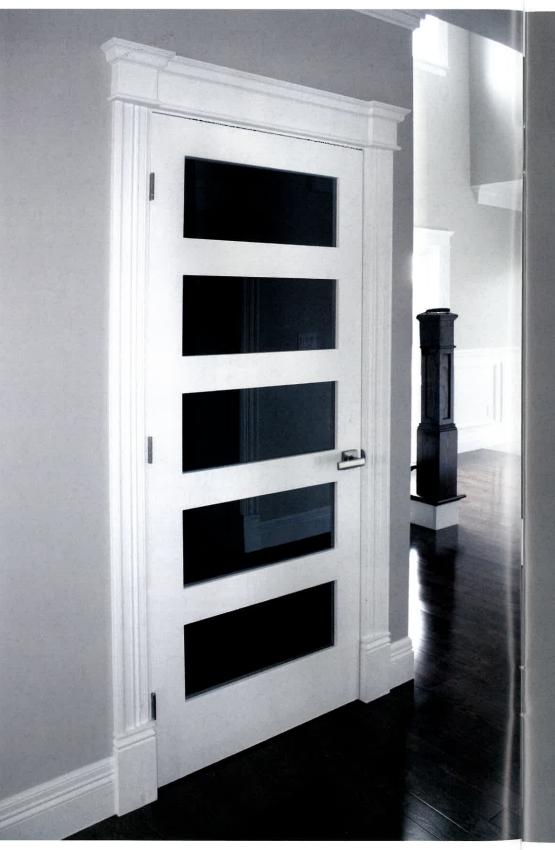

### CASINGS • CADRAGES

**HERITAGE Casing #43** 

Cadrage HÉRITAGE #43

5/8" x 33/4" (14')

CITADEL Casing #39
Cadrage CITADELLE #39
%" x 3½" (8'-14')

BEVELED Casing #15
Cadrage BISEAU #15
%" x 3½" (14')

MILFORD Casing #33
Cadrage MAISONNEUVE #33

3/4" x 33/4" (14')

HARBOUR Back Band #53 Accessoire de cadrage HAVRE #53 1" x 11/4" (8'-12')