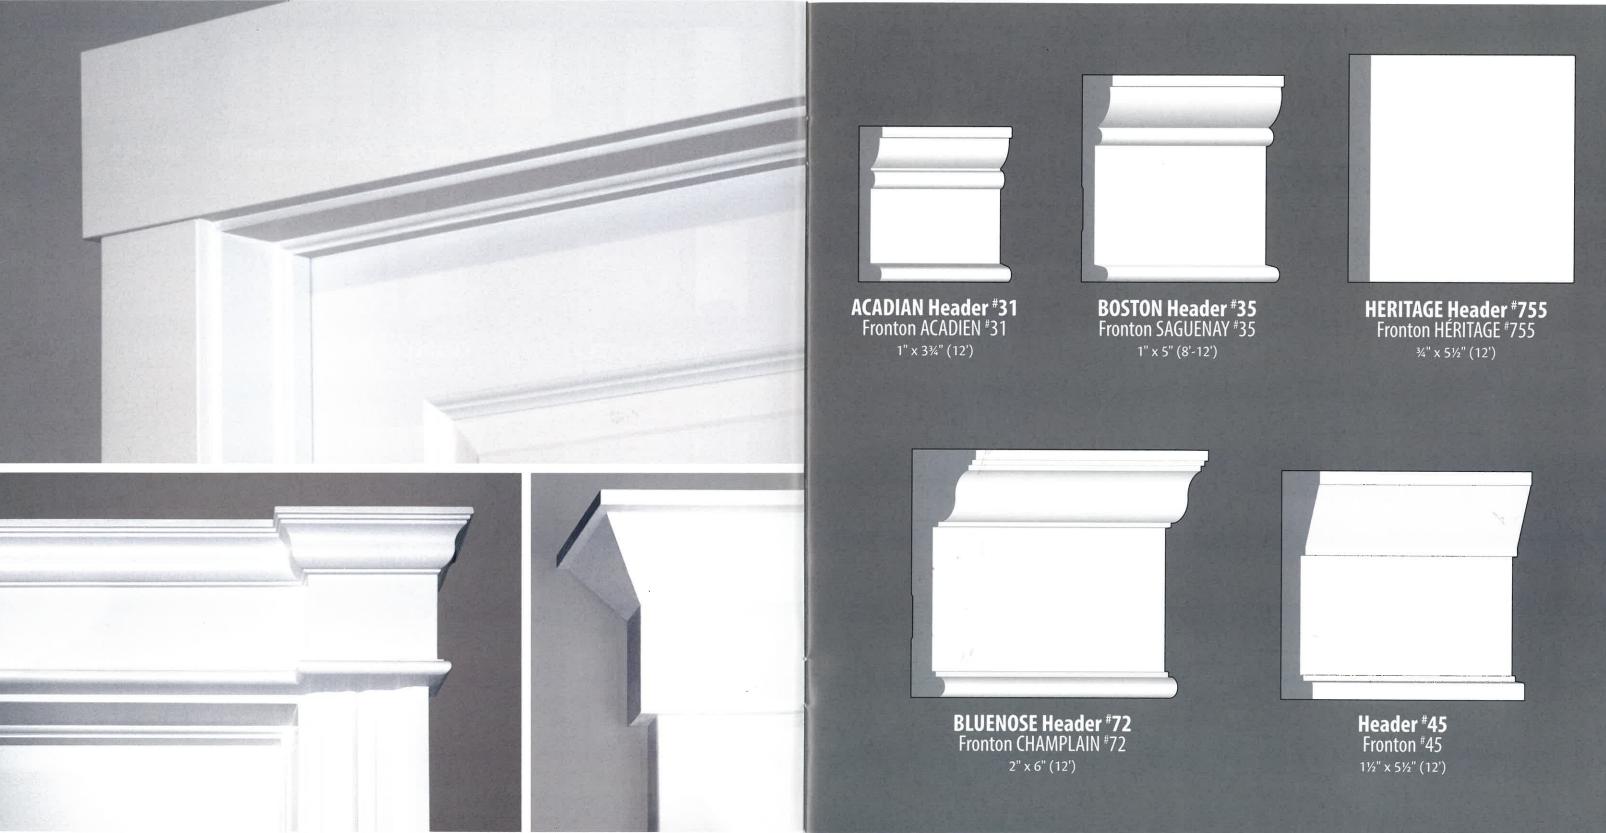

#### BASEBOARDS • PLINTHES





### CASINGS • CADRAGES











**HERITAGE Casing #43** 

Cadrage HÉRITAGE #43

5/8" x 33/4" (14')













CITADEL Casing #39
Cadrage CITADELLE #39
%" x 3½" (8'-14')

BEVELED Casing #15
Cadrage BISEAU #15
%" x 3½" (14')



MILFORD Casing #33
Cadrage MAISONNEUVE #33

3/4" x 33/4" (14')



HARBOUR Back Band #53 Accessoire de cadrage HAVRE #53 1" x 11/4" (8'-12')

### **HEADERS • FRONTONS -**





### WINDOW SILLS & WALL TRIM • TABLIERS ET LAMBRIS











BUILD-UP #756 SOUFFLAGE #756 34" x 71/4" (12')

Window Sill #532 Tablier #532 1" x 5½" (12')

**HERITAGE Window Sill #542** Tablier HÉRITAGE #542 1" x 5" (12')

HERITAGE Window Sill #543 Tablier HÉRITAGE #543 1" x 7¾" (12')

Window Sill #533 Tablier #533 1" x 8½" (12')

# WAINSCOTING & CHAIR RAILS • LAMBRIS ET CIMAISES



**WAINSCOTING** #601 LAMBRIS #601 ½" x 5¾" (8')

## CROWNS • O'GEES





SEASON MANUFACTURING LTD

### MISCELLANEOUS • DIVERS





#### MISCELLANEOUS • DIVERS







BASE BLOCKS • SOCLES



BASE BLOCK #61 & #62 SOCLE #61 et #62 \*61 - 1" x 41%" x 9"





**BASE BLOCK #57** SOCLE #57



**BASE BLOCK #58** SOCLE #58 1" x 3½" x 7"



**BASE BLOCK #67** SOCLE #67 34" x 3" x 51/2"

Established in New Brunswick, Ca